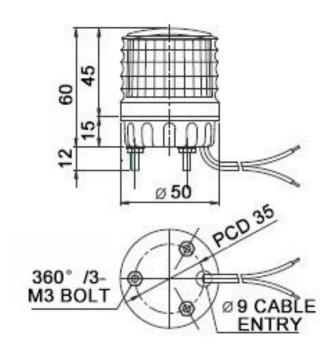

ent bulb with a weak influence on voltage variation

Material: Lens-AS, Body-ABS

Protection calss:IP55

## Product Parameter

| Model  | Rated Voltage                          | Current | Bulb   |           | Weight |
|--------|----------------------------------------|---------|--------|-----------|--------|
| D12-B  | DC12                                   | 0.437A  | 12V5W  | G14 9S    | 0.08KG |
|        | DC24                                   | 0.290A  | 24V5W  | G14 9S    | 0.08KG |
|        | DC110                                  | 0.051A  | 110V5W | T16*28 9S | 0.08KG |
|        | DC220                                  | 0.025A  | 220V5W | T16*28 9S | 0.08KG |
| D12-BL | Telephone line powered By RJ11 or RJ45 |         |        |           |        |

## **Dimensional Drawing**





## Application